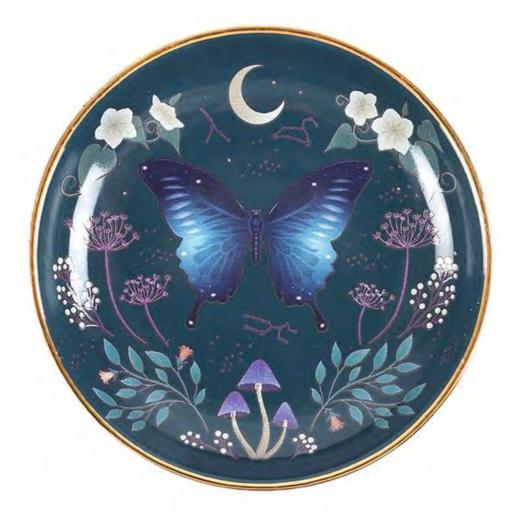

#### **Product Description**

This enchanting trinket dish features a stunning midnight moth design in hues of blue inspired by the night sky. Delicate floral details and metallic gold edging will ensure this becomes a treasured accessory and decorative piece. Designed by Something Different Wholesale and part of the Night Flight range of mystical owl gifts and home decor.

The product is manufactured in China

**Product Dimensions:** H: 10.5cm x W: 10.5cm x D: 2cm

**Product Weight:** 

94g

## **Product Materials :**

New Bone China and Ceramic