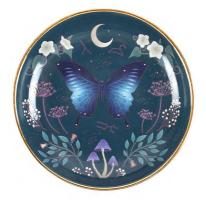

#### **Product Description**

This enchanting trinket dish features a stunning midnight moth design in hues of blue inspired by the night sky. Delicate floral details and metallic gold edging will ensure this becomes a treasured accessory and decorative piece. Designed by Something Different Wholesale and part of the Night Flight range of mystical owl gifts and home decor.

The product is manufactured in China

**Product Dimensions:** H: 10.5cm x W: 10.5cm x D: 2cm

**Product Weight:** 

94g

## **Product Materials :**

New Bone China and Ceramic